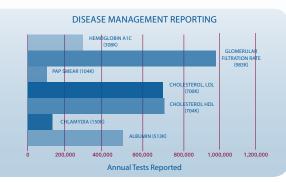

- Network laboratories provide **personalized customer service** with consultative support from affiliated Pathologists and Laboratory Professionals.
- JVHL provides comprehensive utilizationand test result data to health plans and participates actively in disease management programs. Through its network labs, JVHL gathers, integrates and provides a broad range of test data, including the relationship of the test data to other care elements.
- Through JVHL, Network Laboratories can competitively provide test services to community-based physicians that otherwise might be provided by independent labs.