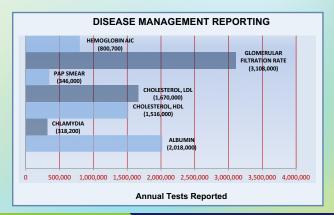

Network laboratories provide **personalized customer service** with consultative support from affiliated Pathologists and laboratory Professionals.

JVHL provides comprehensive utilization and test result data to health plans and participates actively in disease management programs and registries. Through its network labs, JVHL gathers, integrates and provides a broad range of test data, including the relationship of the test data to other care elements.